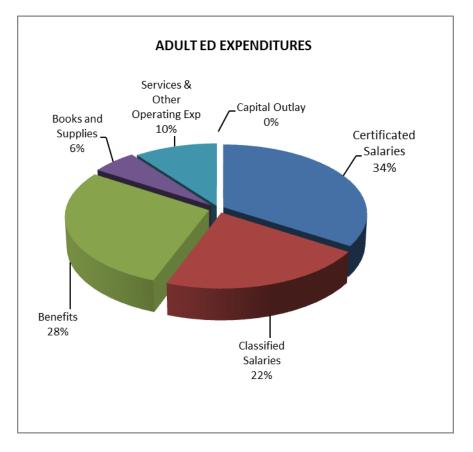

Expenditures are estimated to decrease by \$487 thousand (10.5%). The decrease is due to carryover funds from the previous fiscal year that have been included in this year's budget but will not be included in next year's budget.

| Expenditures (Fund 11)         | 2016-17<br>Estimated<br>Actuals | 2017-18<br>Proposed<br>Budget | Change          | %      |
|--------------------------------|---------------------------------|-------------------------------|-----------------|--------|
| Certificated Salaries          | 1,453,880                       | 1,410,602                     | (43,278)        | -3.0%  |
| Classified Salaries            | 913,063                         | 892 <i>,</i> 036              | (21,027)        | -2.3%  |
| Benefits                       | 1,099,014                       | 1,178,667                     | 79 <i>,</i> 653 | 7.2%   |
| Books and Supplies             | 602,308                         | 231,479                       | (370,829)       | -61.6% |
| Services & Other Operating Exp | 512,947                         | 423,090                       | (89,857)        | -17.5% |
| Capital Outlay                 | 42,117                          | 0                             | (42,117)        | 0.0%   |
| Total Expenditures             | 4,623,329                       | 4,135,874                     | (487,455)       | -10.5% |