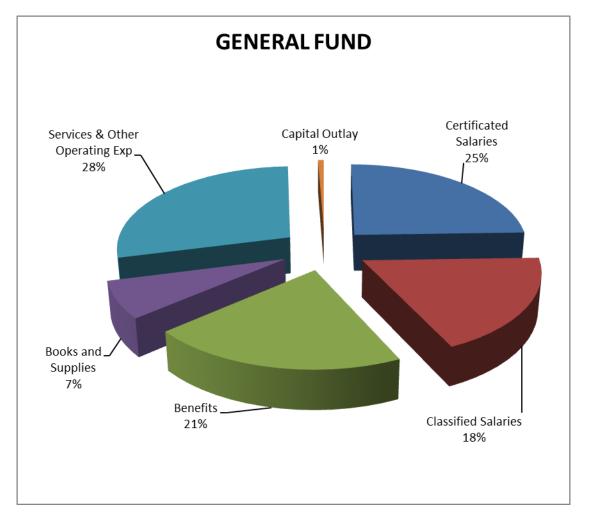

Salaries are projected with an assumption that costs in step and column movement will increase by 1%. Benefits include increases in STRS and PERS rates and costs of health benefits. District program discretionary budgets were reduced by 10%. The budget for services and other operating expenditures is 34% less than 2016-17, a reduction of \$1.9 million, most of which is due to a reduction in Grant funds. The overall net change in expenditures is a decrease of 18% or \$3.2 million.

| Expenditures (Fund 01)         | 2016-17<br>Estimated<br>Actuals | 2017-18<br>Proposed<br>Budget | Change      | % Change | % of Expenditures |
|--------------------------------|---------------------------------|-------------------------------|-------------|----------|-------------------|
| Certificated Salaries          | 3,770,220                       | 3,402,385                     | (367,835)   | -9.8%    | 23.48%            |
| Classified Salaries            | 2,836,687                       | 2,832,113                     | (4,574)     | -0.2%    | 19.55%            |
| Benefits                       | 3,480,001                       | 3,585,895                     | 105,894     | 3.0%     | 24.75%            |
| Books and Supplies             | 1,566,567                       | 833,448                       | (733,119)   | -46.8%   | 5.75%             |
| Services & Other Operating Exp | 5,692,480                       | 3,757,227                     | (1,935,253) | -34.0%   | 25.93%            |
| Capital Outlay                 | 358,644                         | 78,700                        | (279,944)   | -78.1%   | 0.54%             |
| Total Expenditures             | 17,704,599                      | 14,489,768                    | (3,214,831) | -18.2%   | 100.00%           |