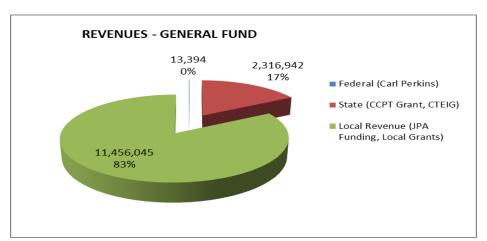

#### **GENERAL FUND 01**

The General Fund (01) revenues in the proposed 2017-18 budget total \$13,786,381. This is a 14% decrease compared to 2016-17 revenues. The difference is mostly due to reductions in Grant funding. Grant funds will decrease by \$2.3 million in 2017-18.

| Expenditures (Fund 01)         | 2016-17<br>Estimated<br>Actuals | 2017-18<br>Proposed<br>Budget | Change      | % Change | % of Expenditures |
|--------------------------------|---------------------------------|-------------------------------|-------------|----------|-------------------|
| Certificated Salaries          | 3,770,220                       | 3,402,385                     | (367,835)   | -9.8%    | 23.48%            |
| Classified Salaries            | 2,836,687                       | 2,832,113                     | (4,574)     | -0.2%    | 19.55%            |
| Benefits                       | 3,480,001                       | 3,585,895                     | 105,894     | 3.0%     | 24.75%            |
| Books and Supplies             | 1,566,567                       | 833,448                       | (733,119)   | -46.8%   | 5.75%             |
| Services & Other Operating Exp | 5,692,480                       | 3,757,227                     | (1,935,253) | -34.0%   | 25.93%            |
| Capital Outlay                 | 358,644                         | 78,700                        | (279,944)   | -78.1%   | 0.54%             |
| Total Expenditures             | 17,704,599                      | 14,489,768                    | (3,214,831) | -18.2%   | 100.00%           |

### Fund 01 General Fund

r

| Description                                                                                                  | Resource Codes | Object Codes            | 2016-17<br>Estimated Actuals | 2017-18<br>Budget | Percent<br>Difference |
|--------------------------------------------------------------------------------------------------------------|----------------|-------------------------|------------------------------|-------------------|-----------------------|
| A. REVENUES                                                                                                  |                |                         |                              |                   |                       |
|                                                                                                              |                |                         |                              |                   |                       |
| 1) LCFF Sources                                                                                              |                | 8010-8099               | 0.00                         | 0.00              | 0.0%                  |
| 2) Federal Revenue                                                                                           |                | 8100-8299               | 14,756.00                    | 13,394.00         | -9.2%                 |
| 3) Other State Revenue                                                                                       |                | 8300-8599               | 3,977,504.00                 | 2,316,942.00      | -41.7%                |
| 4) Other Local Revenue                                                                                       |                | 8600-8799               | 12,142,677.00                | 11,456,045.00     | -5.7%                 |
| 5) TOTAL, REVENUES                                                                                           |                |                         | 16,134,937.00                | 13,786,381.00     | -14.6%                |
| B. EXPENDITURES                                                                                              |                |                         |                              |                   |                       |
| 1) Certificated Salaries                                                                                     |                | 1000-1999               | 3,770,220.00                 | 3,402,385.00      | -9.8%                 |
| 2) Classified Salaries                                                                                       |                | 2000-2999               | 2,836,687.00                 | 2,832,113.00      | -0.2%                 |
| 3) Employee Benefits                                                                                         |                | 3000-3999               | 3,480,001.00                 | 3,585,895.00      | 3.0%                  |
| 4) Books and Supplies                                                                                        |                | 4000-4999               | 1,566,567.00                 | 833,448.00        | -46.89                |
| 5) Services and Other Operating Expenditures                                                                 |                | 5000-5999               | 5,692,480.00                 | 3,757,227.00      | -34.09                |
| 6) Capital Outlay                                                                                            |                | 6000-6999               | 358,644.00                   | 78,700.00         | -78.19                |
| <ol> <li>Other Outgo (excluding Transfers of Indirect<br/>Costs)</li> </ol>                                  |                | 7100-7299,<br>7400-7499 | 0.00                         | 0.00              | 0.09                  |
| 8) Other Outgo - Transfers of Indirect Costs                                                                 |                | 7300-7399               | 0.00                         | 0.00              | 0.09                  |
| 9) TOTAL, EXPENDITURES                                                                                       | *              | 2<br>                   | 17,704,599.00                | 14,489,768.00     | -18.29                |
| C. EXCESS (DEFICIENCY) OF REVENUES<br>OVER EXPENDITURES BEFORE OTHER<br>FINANCING SOURCES AND USES (A5 - B9) |                |                         | (1,569,662.00)               | (703,387.00)      | -55.29                |
| D. OTHER FINANCING SOURCES/USES                                                                              |                |                         |                              |                   |                       |
| 1) Interfund Transfers                                                                                       |                |                         |                              |                   |                       |
| a) Transfers In                                                                                              |                | 8900-8929               | 0.00                         | 0.00              | 0.0                   |
| b) Transfers Out                                                                                             |                | 7600-7629               | 0.00                         | 0.00              | 0.0                   |
| 2) Other Sources/Uses                                                                                        |                |                         | 15                           |                   |                       |
| a) Sources                                                                                                   |                | 8930-8979               | 0.00                         | 0.00              | 0.0                   |
| b) Uses                                                                                                      |                | 7630-7699               | 0.00                         | 0.00              | 0.0                   |
| 3) Contributions                                                                                             |                | 8980-8999               | 0.00                         | 0.00              | 0.0                   |
| 4) TOTAL, OTHER FINANCING SOURCES/USES                                                                       |                |                         | 0.00                         | 0.00              | 0.0                   |

| Description                                           | Resource Codes | Object Codes | 2016-17<br>Estimated Actuals | 2017-18<br>Budget | Percent<br>Difference |
|-------------------------------------------------------|----------------|--------------|------------------------------|-------------------|-----------------------|
| FEDERAL REVENUE                                       |                |              |                              |                   |                       |
| Special Education Discretionary Grants                |                | 8182         | 0.00                         | 0.00              | 0.0%                  |
| Child Nutrition Programs                              |                | 8220         | 0.00                         | 0.00              | 0.0%                  |
| Donated Food Commodities                              |                | 8221         | 0.00                         | 0.00              | 0.09                  |
| Interagency Contracts Between LEAs                    |                | 8285         | 0.00                         | 0.00              | 0.09                  |
| Pass-Through Revenues from<br>Federal Sources         |                | 8287         | 0.00                         | 0.00              | 0.09                  |
| Title I, Part A, Administrator Training (NCLB)        | 4036           | 8290         | 0.00                         | 0.00              | 0.09                  |
| Career and Technical Education                        | 3500-3599      | 8290         | 14,756.00                    | 13,394.00         | -9.29                 |
| All Other Federal Revenue                             | All Other      | 8290         | 0.00                         | 0.00              | 0.09                  |
| TOTAL, FEDERAL REVENUE                                |                |              | 14,756.00                    | 13,394.00         | -9.29                 |
| OTHER STATE REVENUE                                   |                |              |                              |                   |                       |
| Other State Apportionments                            |                |              |                              | 0                 |                       |
| All Other State Apportionments - Current Year         |                | 8311         | 0.00                         | 0.00              | 0.09                  |
| All Other State Apportionments - Prior Years          |                | 8319         | 0.00                         | 0.00              | 0.0                   |
| Child Nutrition Programs                              |                | 8520         | 0.00                         | 0.00              | 0.0                   |
| Mandated Costs Reimbursements                         |                | 8550         | 0.00                         | 0.00              | 0.0                   |
| Pass-Through Revenues from<br>State Sources           |                | 8587         | 0.00                         | 0.00              | 0.04                  |
| Career Technical Education Incentive<br>Grant Program | 6387           | 8590         | 423,387.00                   | 164,939.00        | -61.0                 |
| All Other State Revenue                               | All Other      | 8590         | 3,554,117.00                 | 2,152,003.00      | -39.5                 |
| TOTAL, OTHER STATE REVENUE                            |                |              | 3,977,504.00                 | 2,316,942.00      | -41.7                 |
| OTHER LOCAL REVENUE                                   |                |              |                              |                   |                       |
| Other Local Revenue                                   |                |              |                              | ~ *               |                       |
| Sales<br>Sale of Equipment/Supplies                   |                | 8631         | 3,846.00                     | 0.00              | -100.0                |
| Sale of Publications                                  |                | 8632         | 0.00                         | 0.00              | 0.0                   |
| Food Service Sales                                    |                | 8634         | 65,000.00                    | 80,000.00         | 23.1                  |
| All Other Sales                                       |                | 8639         | 0.00                         | 0.00              | 0.0                   |